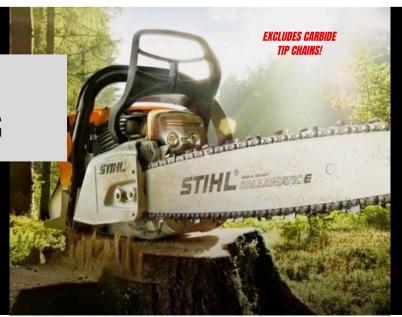

### FREE CHAIN SHARPENING

Enjoy free chain sharpening with routine maintenance for your Stihl chainsaws—valid for other makes and models too!