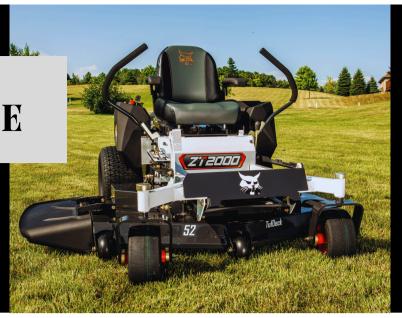

### MOWER MAINTENANCE

**OFFER INCLUDES PARTS & LABOR** 

Zero Turn Gas \$399 NOW \$349
Zero Turn Diesel \$355
Lawn Tractors \$299 NOW \$249
Garden Tractor \$199

SCHEDULE

TERMS & CONDITIONS APPLY!