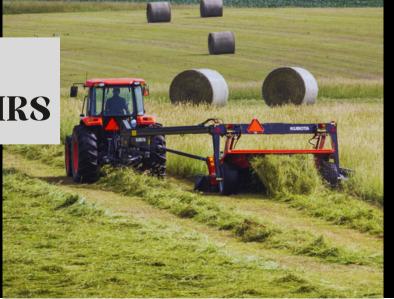

### VALLEY EQUIPMENT CO. BIG SAVINGS ON AG&HAY REPAIRS

#### **SAVE 10%**

on Major Equipment Repairs When Your Total

Exceeds \$500!

SCHEDULE